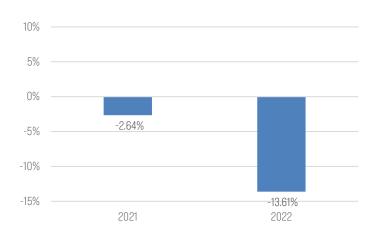

## **EVENTIDE CORE BOND FUND**

The bar chart contained under the section of the Fund's Prospectus entitled "Fund Summary – Performance" is hereby replaced with the following:

Eventide Core Bond Fund Class A Annual Total Returns for the Year Ended December 31

Figures do not reflect sales charges. If they did, returns would be lower.

You should read this Supplement in conjunction with the Prospectus, Summary Prospectus and the Statement of Additional Information, each dated November 1, 2023, as supplemented, which provide information that you should know about the Fund before investing. These documents are available upon request and without charge by calling the Fund toll-free at 1-877-771-3836 or by writing to 4221 North 203rd Street, Suite 100, Elkhorn, Nebraska, 68022.