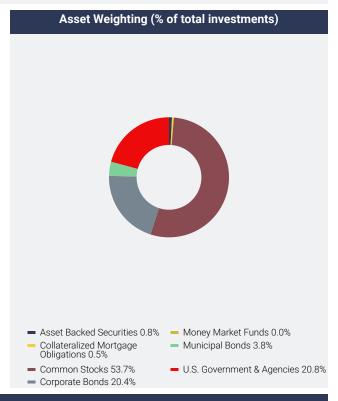

|  |
| Arthur J Gallagher & Company       | 2.3%            |  |
| nVent Electric PLC                 | 1.8%            |  |
| Williams Companies, Inc. (The)     | 1.7%            |  |
| Iron Mountain, Inc.                | 1.7%            |  |
| Targa Resources Corporation        | 1.7%            |  |
| Entergy Corporation                | 1.6%            |  |
| Roper Technologies, Inc.           | 1.6%            |  |
| Houlihan Lokey, Inc.               | 1.4%            |  |
| Pentair PLC                        | 1.4%            |  |

<sup>\*</sup> Does not include cash/money market funds/equivalents. Based on percentage of net assets. Holdings can change at any time, are subject to risks discussed in the Fund's prospectus, and should not be considered investment advice.



### Where can I find additional information about the Fund?

Additional information is available on the Fund's website ( https://www.eventidefunds.com ), including its:



- Prospectus
- · Financial information
- Holdings
- · Proxy voting information

You may elect to receive shareholder reports through electronic delivery or in paper, free of charge. You can contact your financial intermediary to request electronic delivery of your reports or that you receive paper copies of your reports. Your election to receive reports, whether through electronic delivery or in paper, will apply to all funds held with your financial intermediary.

TSR-SAR 123124-ETAMX