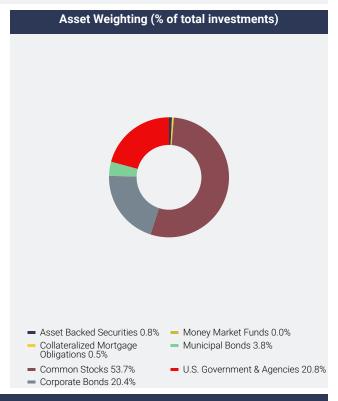

|  |
| Arthur J Gallagher & Company       | 2.3%            |  |
| nVent Electric PLC                 | 1.8%            |  |
| Williams Companies, Inc. (The)     | 1.7%            |  |
| Iron Mountain, Inc.                | 1.7%            |  |
| Targa Resources Corporation        | 1.7%            |  |
| Entergy Corporation                | 1.6%            |  |
| Roper Technologies, Inc.           | 1.6%            |  |
| Houlihan Lokey, Inc.               | 1.4%            |  |
| Pentair PLC                        | 1.4%            |  |

<sup>\*</sup> Does not include cash/money market funds/equivalents. Based on percentage of net assets. Holdings can change at any time, are subject to risks discussed in the Fund's prospectus, and should not be considered investment advice.



### Where can I find additional information about the Fund?

Additional information is available on the Fund's website ( https://www.eventidefunds.com ), including its:



- Prospectus
- · Financial information
- Holdings
- · Proxy voting information

You may elect to receive shareholder reports through electronic delivery or in paper, free of charge. You can contact your financial intermediary to request electronic delivery of your reports or that you receive paper copies of your reports. Your election to receive reports, whether through electronic delivery or in paper, will apply to all funds held with your financial intermediary.

TSR-SAR 123124-ETCMX