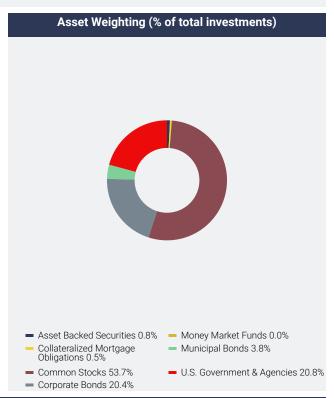

|  |
| Arthur J Gallagher & Company       | 2.3%            |  |
| nVent Electric PLC                 | 1.8%            |  |
| Williams Companies, Inc. (The)     | 1.7%            |  |
| Iron Mountain, Inc.                | 1.7%            |  |
| Targa Resources Corporation        | 1.7%            |  |
| Entergy Corporation                | 1.6%            |  |
| Roper Technologies, Inc.           | 1.6%            |  |
| Houlihan Lokey, Inc.               | 1.4%            |  |
| Pentair PLC                        | 1.4%            |  |

<sup>\*</sup> Does not include cash/money market funds/equivalents. Based on percentage of net assets. Holdings can change at any time, are subject to risks discussed in the Fund's prospectus, and should not be considered investment advice.



### Where can I find additional information about the Fund?

Additional information is available on the Fund's website ( https://www.eventidefunds.com ), including its:



- Prospectus
- · Financial information
- Holdings
- · Proxy voting information

You may elect to receive shareholder reports through electronic delivery or in paper, free of charge. You can contact your financial intermediary to request electronic delivery of your reports or that you receive paper copies of your reports. Your election to receive reports, whether through electronic delivery or in paper, will apply to all funds held with your financial intermediary.

TSR-SAR 123124-ETIMX