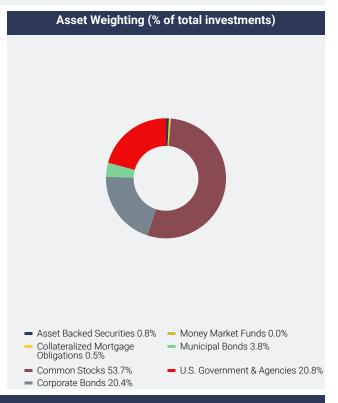

|  |
| Arthur J Gallagher & Company       | 2.3%            |  |
| nVent Electric PLC                 | 1.8%            |  |
| Williams Companies, Inc. (The)     | 1.7%            |  |
| Iron Mountain, Inc.                | 1.7%            |  |
| Targa Resources Corporation        | 1.7%            |  |
| Entergy Corporation                | 1.6%            |  |
| Roper Technologies, Inc.           | 1.6%            |  |
| Houlihan Lokey, Inc.               | 1.4%            |  |
| Pentair PLC                        | 1.4%            |  |

<sup>\*</sup> Does not include cash/money market funds/equivalents. Based on percentage of net assets. Holdings can change at any time, are subject to risks discussed in the Fund's prospectus, and should not be considered investment advice.



### Where can I find additional information about the Fund?

Additional information is available on the Fund's website ( https://www.eventidefunds.com ), including its:



- Prospectus
- · Financial information
- Holdings
- · Proxy voting information

You may elect to receive shareholder reports through electronic delivery or in paper, free of charge. You can contact your financial intermediary to request electronic delivery of your reports or that you receive paper copies of your reports. Your election to receive reports, whether through electronic delivery or in paper, will apply to all funds held with your financial intermediary.

TSR-SAR 123124-ETNMX