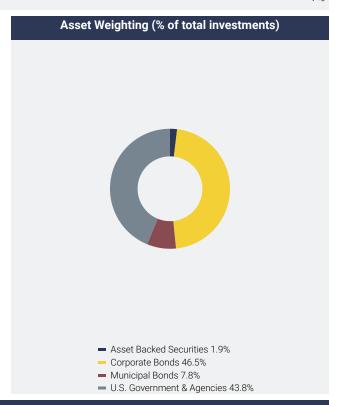

| Top 10 Holdings* (% of net assets)                                                                                                                                                                                                                                                                                                                                                                                                                                                                                                                                                                                                                                                                                                                                                                                                                                                                                                                                                                                                                                                                                                                                                                                                                                                                                                                                                                                                                                                                                                                                                                                                                                                                                                                                                                                                                                                                                                                                                                                                                                                                                             |                       |
|--------------------------------------------------------------------------------------------------------------------------------------------------------------------------------------------------------------------------------------------------------------------------------------------------------------------------------------------------------------------------------------------------------------------------------------------------------------------------------------------------------------------------------------------------------------------------------------------------------------------------------------------------------------------------------------------------------------------------------------------------------------------------------------------------------------------------------------------------------------------------------------------------------------------------------------------------------------------------------------------------------------------------------------------------------------------------------------------------------------------------------------------------------------------------------------------------------------------------------------------------------------------------------------------------------------------------------------------------------------------------------------------------------------------------------------------------------------------------------------------------------------------------------------------------------------------------------------------------------------------------------------------------------------------------------------------------------------------------------------------------------------------------------------------------------------------------------------------------------------------------------------------------------------------------------------------------------------------------------------------------------------------------------------------------------------------------------------------------------------------------------|-----------------------|
| Holding Name                                                                                                                                                                                                                                                                                                                                                                                                                                                                                                                                                                                                                                                                                                                                                                                                                                                                                                                                                                                                                                                                                                                                                                                                                                                                                                                                                                                                                                                                                                                                                                                                                                                                                                                                                                                                                                                                                                                                                                                                                                                                                                                   | % of Net<br>Assets    |
| JPMorgan Chase & Company, 6.070%, due 10/22/27                                                                                                                                                                                                                                                                                                                                                                                                                                                                                                                                                                                                                                                                                                                                                                                                                                                                                                                                                                                                                                                                                                                                                                                                                                                                                                                                                                                                                                                                                                                                                                                                                                                                                                                                                                                                                                                                                                                                                                                                                                                                                 | 1.9%                  |
| Federal National Mortgage Association, 6.625%, due 11/15/30                                                                                                                                                                                                                                                                                                                                                                                                                                                                                                                                                                                                                                                                                                                                                                                                                                                                                                                                                                                                                                                                                                                                                                                                                                                                                                                                                                                                                                                                                                                                                                                                                                                                                                                                                                                                                                                                                                                                                                                                                                                                    | 1.8%                  |
| Fannie Mae Pool, 4.500%, due 11/1/52                                                                                                                                                                                                                                                                                                                                                                                                                                                                                                                                                                                                                                                                                                                                                                                                                                                                                                                                                                                                                                                                                                                                                                                                                                                                                                                                                                                                                                                                                                                                                                                                                                                                                                                                                                                                                                                                                                                                                                                                                                                                                           | 1.7%                  |
| Federal National Mortgage Association, 7.125%, due 01/15/30                                                                                                                                                                                                                                                                                                                                                                                                                                                                                                                                                                                                                                                                                                                                                                                                                                                                                                                                                                                                                                                                                                                                                                                                                                                                                                                                                                                                                                                                                                                                                                                                                                                                                                                                                                                                                                                                                                                                                                                                                                                                    | 1.7%                  |
| Federal Home Loan Mortgage Corporation, 6.250%, due 07/15/32                                                                                                                                                                                                                                                                                                                                                                                                                                                                                                                                                                                                                                                                                                                                                                                                                                                                                                                                                                                                                                                                                                                                                                                                                                                                                                                                                                                                                                                                                                                                                                                                                                                                                                                                                                                                                                                                                                                                                                                                                                                                   | 1.7%                  |
| Federal National Mortgage Association, 6.250%, due 05/15/29                                                                                                                                                                                                                                                                                                                                                                                                                                                                                                                                                                                                                                                                                                                                                                                                                                                                                                                                                                                                                                                                                                                                                                                                                                                                                                                                                                                                                                                                                                                                                                                                                                                                                                                                                                                                                                                                                                                                                                                                                                                                    | 1.6%                  |
| Waste Management, Inc., 4.950%, due 07/3/31                                                                                                                                                                                                                                                                                                                                                                                                                                                                                                                                                                                                                                                                                                                                                                                                                                                                                                                                                                                                                                                                                                                                                                                                                                                                                                                                                                                                                                                                                                                                                                                                                                                                                                                                                                                                                                                                                                                                                                                                                                                                                    | 1.6%                  |
| Freddie Mac Pool, 5.000%, due 01/1/53                                                                                                                                                                                                                                                                                                                                                                                                                                                                                                                                                                                                                                                                                                                                                                                                                                                                                                                                                                                                                                                                                                                                                                                                                                                                                                                                                                                                                                                                                                                                                                                                                                                                                                                                                                                                                                                                                                                                                                                                                                                                                          | 1.6%                  |
| Federal Farm Credit Banks Funding Corporation, 4.125%, due 08/1/29                                                                                                                                                                                                                                                                                                                                                                                                                                                                                                                                                                                                                                                                                                                                                                                                                                                                                                                                                                                                                                                                                                                                                                                                                                                                                                                                                                                                                                                                                                                                                                                                                                                                                                                                                                                                                                                                                                                                                                                                                                                             | 1.5%                  |
| Freddie Mac Pool, 4.500%, due 08/1/52 * Does not include cash/money market funds/equivalents. Based on percentage of the | 1.5%<br>entage of net |

<sup>\*</sup> Does not include cash/money market funds/equivalents. Based on percentage of net assets. Holdings can change at any time, are subject to risks discussed in the Fund's prospectus, and should not be considered investment advice.