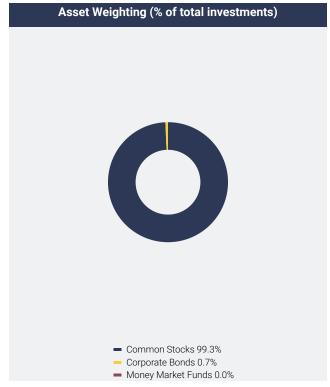

|  |
| Adyen N.V ADR                      | 3.5%            |  |
| Toast, Inc Class A                 | 3.5%            |  |
| Nutanix, Inc Class A               | 3.3%            |  |
| Global-e Online Ltd.               | 3.1%            |  |
| Monday.com Ltd.                    | 3.0%            |  |
| Frontdoor, Inc.                    | 3.0%            |  |
| ExlService Holdings, Inc.          | 3.0%            |  |
| Constellation Software, Inc.       | 2.9%            |  |
|                                    |                 |  |

<sup>\*</sup> Does not include cash/money market funds/equivalents. Based on percentage of net assets. Holdings can change at any time, are subject to risks discussed in the Fund's prospectus, and should not be considered investment advice.



### Where can I find additional information about the Fund?

Additional information is available on the Fund's website ( https://www.eventidefunds.com ), including its:



- Prospectus
- · Financial information
- Holdings
- · Proxy voting information

You may elect to receive shareholder reports through electronic delivery or in paper, free of charge. You can contact your financial intermediary to request electronic delivery of your reports or that you receive paper copies of your reports. Your election to receive reports, whether through electronic delivery or in paper, will apply to all funds held with your financial intermediary.

TSR-SAR 123124-ETCEX