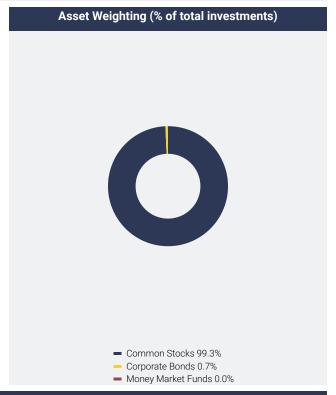

| Top 10 Holdings* (% of net assets) |                 |  |  |
|------------------------------------|-----------------|--|--|
| Holding Name                       | % of Net Assets |  |  |
| Xometry, Inc Class A               | 4.5%            |  |  |
| Lattice Semiconductor Corporation  | 3.7%            |  |  |
| Adyen N.V ADR                      | 3.5%            |  |  |
| Toast, Inc Class A                 | 3.5%            |  |  |
| Nutanix, Inc Class A               | 3.3%            |  |  |
| Global-e Online Ltd.               | 3.1%            |  |  |
| Monday.com Ltd.                    | 3.0%            |  |  |
| Frontdoor, Inc.                    | 3.0%            |  |  |
| ExlService Holdings, Inc.          | 3.0%            |  |  |
| Constellation Software, Inc.       | 2.9%            |  |  |

<sup>\*</sup> Does not include cash/money market funds/equivalents. Based on percentage of net assets. Holdings can change at any time, are subject to risks discussed in the Fund's prospectus, and should not be considered investment advice.