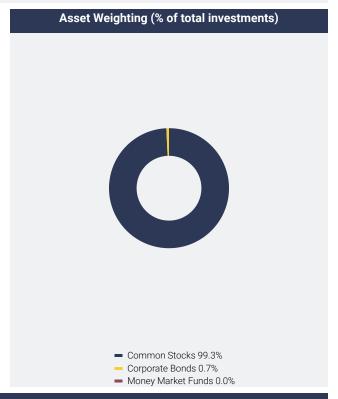

Semiconductor Corporation  | 3.7%            |  |  |
| Adyen N.V ADR                      | 3.5%            |  |  |
| Toast, Inc Class A                 | 3.5%            |  |  |
| Nutanix, Inc Class A               | 3.3%            |  |  |
| Global-e Online Ltd.               | 3.1%            |  |  |
| Monday.com Ltd.                    | 3.0%            |  |  |
| Frontdoor, Inc.                    | 3.0%            |  |  |
| ExlService Holdings, Inc.          | 3.0%            |  |  |
| Constellation Software, Inc.       | 2.9%            |  |  |

<sup>\*</sup> Does not include cash/money market funds/equivalents. Based on percentage of net assets. Holdings can change at any time, are subject to risks discussed in the Fund's prospectus, and should not be considered investment advice.



### Where can I find additional information about the Fund?

Additional information is available on the Fund's website ( https://www.eventidefunds.com ), including its:



- Prospectus
- · Financial information
- Holdings
- · Proxy voting information

You may elect to receive shareholder reports through electronic delivery or in paper, free of charge. You can contact your financial intermediary to request electronic delivery of your reports or that you receive paper copies of your reports. Your election to receive reports, whether through electronic delivery or in paper, will apply to all funds held with your financial intermediary.

TSR-SAR 123124-ETNEX