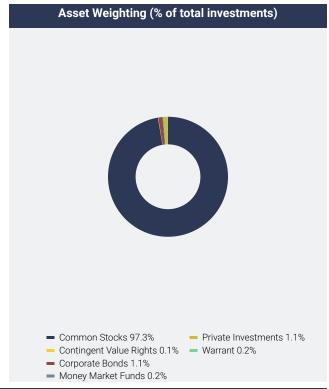

| Top 10 Holdings* (% of net assets) |                 |  |  |
|------------------------------------|-----------------|--|--|
| Holding Name                       | % of Net Assets |  |  |
| Xometry, Inc Class A               | 4.4%            |  |  |
| Trade Desk, Inc. (The) - Class A   | 3.4%            |  |  |
| Verona Pharma plc - ADR            | 3.0%            |  |  |
| Toast, Inc Class A                 | 2.9%            |  |  |
| Global-e Online Ltd.               | 2.7%            |  |  |
| Guardant Health, Inc.              | 2.4%            |  |  |
| Trane Technologies PLC             | 2.4%            |  |  |
| Old Dominion Freight Line, Inc.    | 2.4%            |  |  |
| Monday.com Ltd.                    | 2.3%            |  |  |
| Scholar Rock Holding Corporation   | 2.2%            |  |  |

<sup>\*</sup> Does not include cash/money market funds/equivalents. Based on percentage of net assets. Holdings can change at any time, are subject to risks discussed in the Fund's prospectus, and should not be considered investment advice.