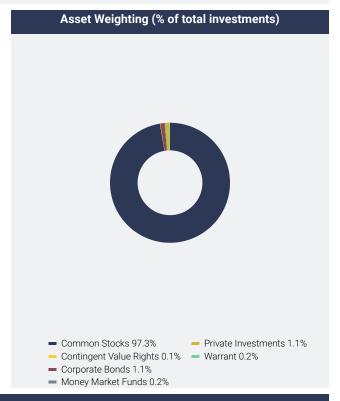

| Top 10 Holdings* (% of net assets) |                 |  |
|------------------------------------|-----------------|--|
| Holding Name                       | % of Net Assets |  |
| Xometry, Inc Class A               | 4.4%            |  |
| Trade Desk, Inc. (The) - Class A   | 3.4%            |  |
| Verona Pharma plc - ADR            | 3.0%            |  |
| Toast, Inc Class A                 | 2.9%            |  |
| Global-e Online Ltd.               | 2.7%            |  |
| Guardant Health, Inc.              | 2.4%            |  |
| Trane Technologies PLC             | 2.4%            |  |
| Old Dominion Freight Line, Inc.    | 2.4%            |  |
| Monday.com Ltd.                    | 2.3%            |  |
| Scholar Rock Holding Corporation   | 2.2%            |  |

<sup>\*</sup> Does not include cash/money market funds/equivalents. Based on percentage of net assets. Holdings can change at any time, are subject to risks discussed in the Fund's prospectus, and should not be considered investment advice.