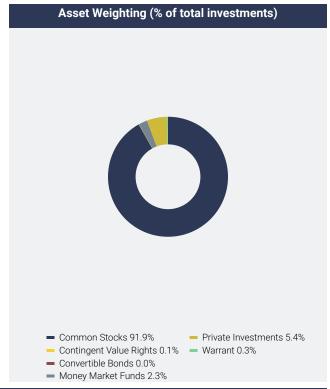

| 3.6%            |  |
| Guardant Health, Inc.                             | 3.4%            |  |
| Blueprint Medicines Corporation                   | 2.9%            |  |
| Collegium Pharmaceutical, Inc.                    | 2.9%            |  |
| Celldex Therapeutics, Inc.                        | 2.7%            |  |
| Aura Biosciences, Inc.                            | 2.6%            |  |
| Sarepta Therapeutics, Inc.                        | 2.6%            |  |
| Celldex Therapeutics, Inc. Aura Biosciences, Inc. | 2.7%            |  |

<sup>\*</sup> Does not include cash/money market funds/equivalents. Based on percentage of net assets. Holdings can change at any time, are subject to risks discussed in the Fund's prospectus, and should not be considered investment advice.



#### Where can I find additional information about the Fund?

Additional information is available on the Fund's website ( https://www.eventidefunds.com ), including its:



- Prospectus
- · Financial information
- Holdings
- · Proxy voting information

You may elect to receive shareholder reports through electronic delivery or in paper, free of charge. You can contact your financial intermediary to request electronic delivery of your reports or that you receive paper copies of your reports. Your election to receive reports, whether through electronic delivery or in paper, will apply to all funds held with your financial intermediary.

TSR-SAR 123124-ETAHX