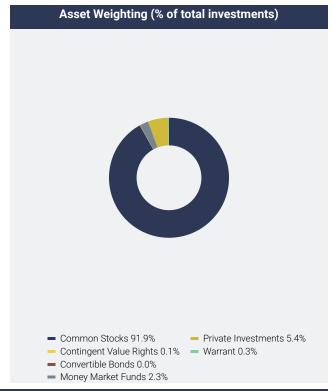

| Top 10 Holdings* (% of net assets) |  |  |
|------------------------------------|--|--|
| % of Net Assets                    |  |  |
| 4.4%                               |  |  |
| 4.0%                               |  |  |
| 3.7%                               |  |  |
| 3.6%                               |  |  |
| 3.4%                               |  |  |
| 2.9%                               |  |  |
| 2.9%                               |  |  |
| 2.7%                               |  |  |
| 2.6%                               |  |  |
| 2.6%                               |  |  |
|                                    |  |  |

<sup>\*</sup> Does not include cash/money market funds/equivalents. Based on percentage of net assets. Holdings can change at any time, are subject to risks discussed in the Fund's prospectus, and should not be considered investment advice.